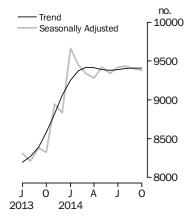

#### **Private sector houses approved**

#### PRIVATE SECTOR HOUSES

- The trend estimate for private sector houses approved was flat in October.
- The seasonally adjusted estimate for private sector houses fell 0.2% in October and has fallen for two months.

The trend estimate for private sector houses approved was flat in October.

In seasonally adjusted terms the estimate fell 0.2% to 9,380 houses.

The trend estimate for private sector dwelling units excluding houses rose 1.6% in October.