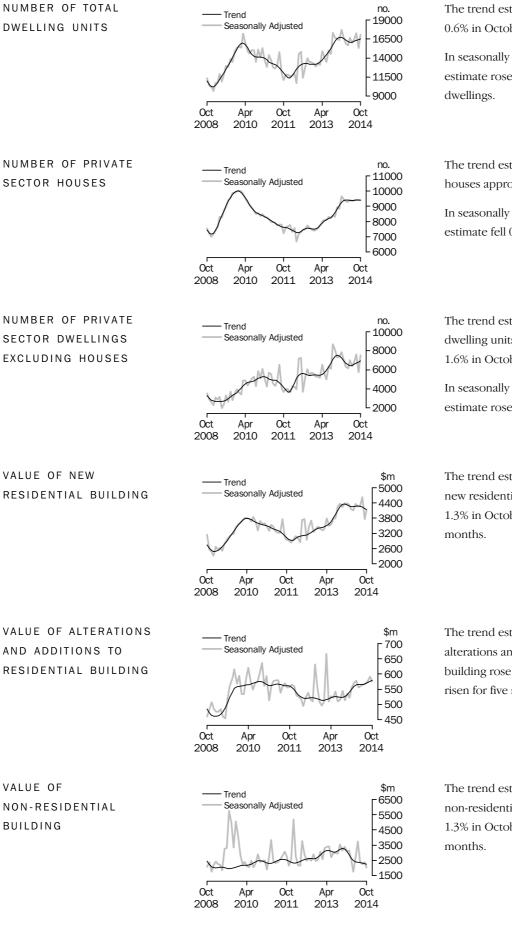

#### TOTAL DWELLING UNITS

- The trend estimate for total dwellings approved rose 0.6% in October and has risen for five months.
- The seasonally adjusted estimate for total dwellings approved rose 11.4% in October following a fall of 11.2% in the previous month.

#### PRIVATE SECTOR HOUSES

- The trend estimate for private sector houses approved was flat in October.
- The seasonally adjusted estimate for private sector houses fell 0.2% in October and has fallen for two months.

#### PRIVATE SECTOR DWELLINGS EXCLUDING HOUSES

- The trend estimate for private sector dwellings excluding houses rose 1.6% in October and has risen for five months.
- The seasonally adjusted estimate for private sector dwellings excluding houses rose 31.3% in October following a fall of 24.5% in the previous month.

#### VALUE OF BUILDING APPROVED

- The trend estimate of the value of total building approved fell 1.2% in October and has fallen for 11 months. The value of residential building fell 1.1% and has fallen for four months. The value of non-residential building fell 1.3% and has fallen for 11 months.
- The seasonally adjusted estimate of the value of total building approved rose 0.2% in October following a fall of 10.0% in the previous month. The value of residential building rose 8.0% following a fall of 16.3% in the previous month. The value of non-residential building fell 14.1% following a rise of 4.7% in the previous month.

— nil or rounded to zero (including null cells)

Jonathan Palmer Acting Australian Statistician

The trend estimate for Australia rose 0.6% in October.

In seasonally adjusted terms the estimate rose 11.4% to 17,062 dwellings.

The trend estimate for private sector houses approved was flat in October.

In seasonally adjusted terms the estimate fell 0.2% to 9,380 houses.

The trend estimate for private sector dwelling units excluding houses rose 1.6% in October.

In seasonally adjusted terms the estimate rose 31.3% to 7,532 dwellings.

The trend estimate for the value of new residential building approved fell 1.3% in October and has fallen for four months.

The trend estimate for the value of alterations and additions to residential building rose 0.7% in October and has risen for five months.

The trend estimate for the value of non-residential building approved fell 1.3% in October and has fallen for 11 months.

The trend estimate for total number of dwelling units approved in New South Wales rose 0.3% in October after falling for nine months. The trend estimate for the number of private sector houses rose 0.7% in October and has risen for seven months.