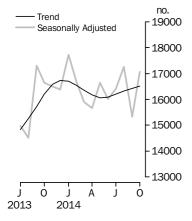

#### **Dwelling units approved**

#### TOTAL DWELLING UNITS

- The trend estimate for total dwellings approved rose 0.6% in October and has risen for five months.
- The seasonally adjusted estimate for total dwellings approved rose 11.4% in October following a fall of 11.2% in the previous month.

— nil or rounded to zero (including null cells)

Jonathan Palmer Acting Australian Statistician

The trend estimate for Australia rose 0.6% in October.

In seasonally adjusted terms the estimate rose 11.4% to 17,062 dwellings.