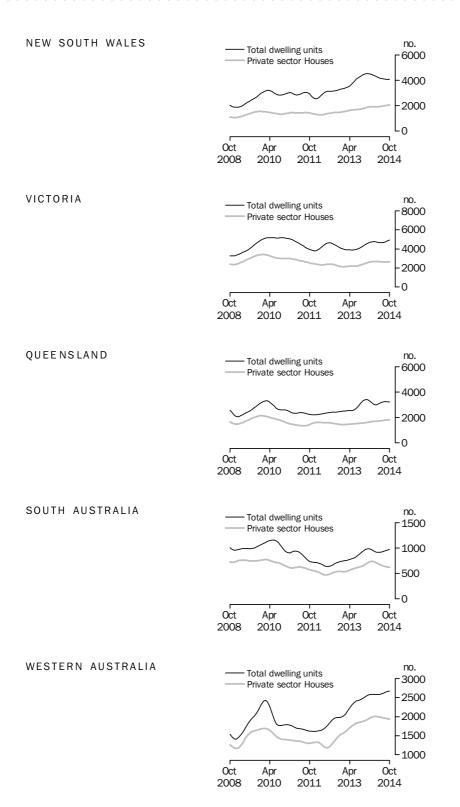

The trend estimate for the value of non-residential building approved fell 1.3% in October and has fallen for 11 months.

The trend estimate for total number of dwelling units approved in New South Wales rose 0.3% in October after falling for nine months. The trend estimate for the number of private sector houses rose 0.7% in October and has risen for seven months.

The trend estimate for total number of dwelling units approved in Victoria rose 1.7% in October and has risen for four months. The trend estimate for the number of private sector houses fell 0.1% in October and has fallen for seven months.

The trend estimate for total number of dwelling units approved in Queensland fell 0.7% in October and has fallen for two months. The trend estimate for the number of private sector houses rose 0.7% in October and has risen for 21 months.

The trend estimate for total number of dwelling units approved in South Australia rose 0.8% in October and has risen for five months. The trend estimate for the number of private sector houses fell 0.8% in October and has fallen for eight months.

The trend estimate for total number of dwelling units approved in Western Australia rose 0.4% in October and has risen for six months. The trend estimate for the number of private sector houses fell 0.4% in October and has fallen for six months.